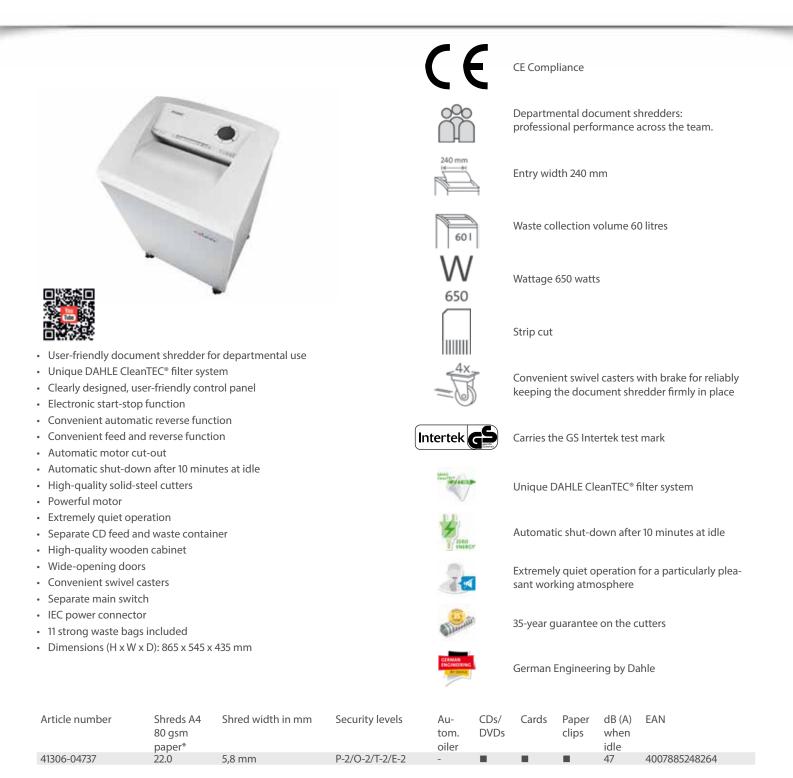

## Document shredders DAHLE 106air

Fine particle filters Dahle 20710

Pull-out rounded top frame that's kind on the fingers when changing the waste bag

Separate, integrated waste boxes help to sort shredded paper, CDs, DVDs, cheque and credit cards for eco-friendly recycling

Environmentally friendly filter is made of special 3-ply, fully recyclable non-woven material

Powerful fan sucks in fine dust particles inside the document shredder and feeds them to the filter

P-2 security: recommended, for example, for data media containing internal data that are to be made illegible