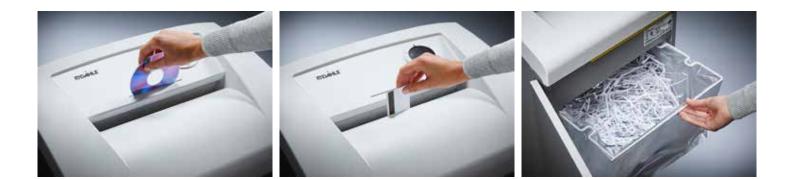

## Document shredders DAHLE 106air

Fine particle filters Dahle 20710

Pull-out rounded top frame that's kind on the fingers when changing the waste bag

Separate, integrated waste boxes help to sort shredded paper, CDs, DVDs, cheque and credit cards for eco-friendly recycling