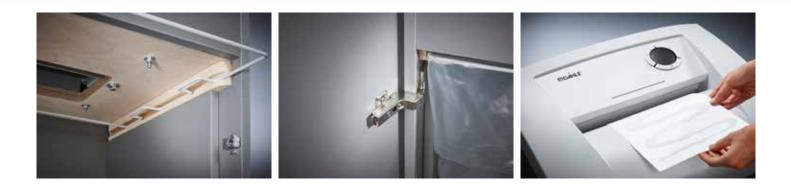

## Document shredders DAHLE 106air

Fine particle filters Dahle 20710

Pull-out rounded top frame that's kind on the fingers when changing the waste bag

Separate, integrated waste boxes help to sort shredded paper, CDs, DVDs, cheque and credit cards for eco-friendly recycling