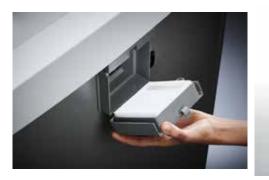

## Document shredders DAHLE 106air

Fine particle filters Dahle 20710

Pull-out rounded top frame that's kind on the fingers when changing the waste bag

Separate, integrated waste boxes help to sort shredded paper, CDs, DVDs, cheque and credit cards for eco-friendly recycling