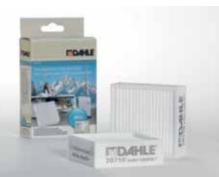

## Document shredders DAHLE 106air

Fine particle filters Dahle 20710

Pull-out rounded top frame that's kind on the fingers when changing the waste bag

Separate, integrated waste boxes help to sort shredded paper, CDs, DVDs, cheque and credit cards for eco-friendly recycling

Environmentally friendly filter is made of special 3-ply, fully recyclable non-woven material

Powerful fan sucks in fine dust particles inside the document shredder and feeds them to the filter

P-2 security: recommended, for example, for data media containing internal data that are to be made illegible