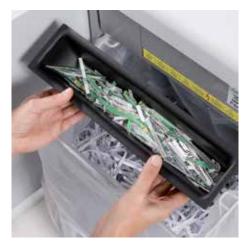

## Document shredders DAHLE 106air

Fine particle filters Dahle 20710

Pull-out rounded top frame that's kind on the fingers when changing the waste bag

Separate, integrated waste boxes help to sort shredded paper, CDs, DVDs, cheque and credit cards for eco-friendly recycling