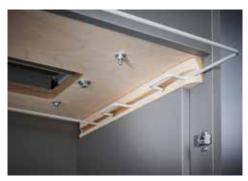

## Document shredders DAHLE 116

Separate main switch is located on the rear of the Detachable IEC power plug makes the document Pull-out rounded top frame that's kind on the document shredder and completely disconnects it from the mains power supply

shredder quick and easy to move from A to B

fingers when changing the waste bag