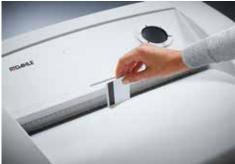

## Document shredders DAHLE 116

Separate main switch is located on the rear of the Detachable IEC power plug makes the document Pull-out rounded top frame that's kind on the document shredder and completely disconnects it from the mains power supply

shredder quick and easy to move from A to B

fingers when changing the waste bag