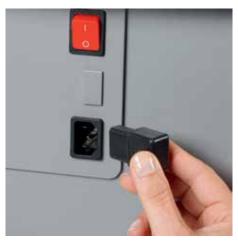

## Document shredders DAHLE 116

Separate main switch is located on the rear of the Detachable IEC power plug makes the document Pull-out rounded top frame that's kind on the document shredder and completely disconnects it from the mains power supply