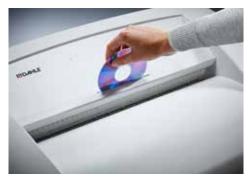

## Document shredders DAHLE 116

Separate, integrated waste boxes help to sort shredded paper, CDs, DVDs, cheque and credit cards for eco-friendly recycling

P-2 security: recommended, for example, for data media containing internal data that are to be made illegible