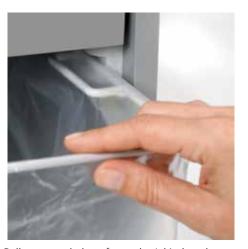

## Document shredders DAHLE 116

Separate main switch is located on the rear of the Detachable IEC power plug makes the document Pull-out rounded top frame that's kind on the document shredder and completely disconnects it from the mains power supply

shredder quick and easy to move from A to B

fingers when changing the waste bag