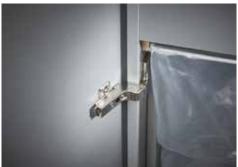

## Document shredders DAHLE 116

Separate main switch is located on the rear of the Detachable IEC power plug makes the document Pull-out rounded top frame that's kind on the document shredder and completely disconnects it from the mains power supply

shredder quick and easy to move from A to B

fingers when changing the waste bag