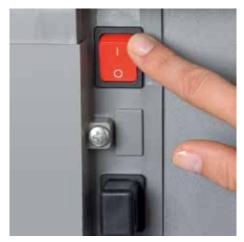

## Document shredders DAHLE 116

Separate main switch is located on the rear of the Detachable IEC power plug makes the document Pull-out rounded top frame that's kind on the document shredder and completely disconnects it from the mains power supply