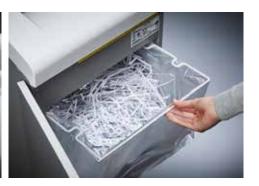

## Document shredders DAHLE 116

Separate, integrated waste boxes help to sort shredded paper, CDs, DVDs, cheque and credit cards for eco-friendly recycling

P-2 security: recommended, for example, for data media containing internal data that are to be made illegible