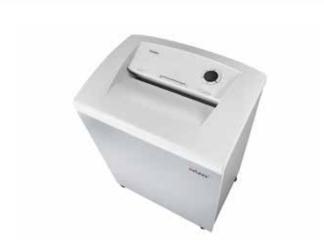

## Document shredders DAHLE 116

- User-friendly document shredder for large volumes
- · Clearly designed, user-friendly control panel
- Electronic start-stop function
- Convenient automatic reverse function
- Convenient feed and reverse function
- Automatic motor cut-out
- · Automatic shut-down after 10 minutes at idle
- High-quality solid-steel cutters
- Powerful motor
- Extremely quiet operation
- Separate CD feed and waste container
- High-quality wooden cabinet
- · Wide-opening doors
- Convenient swivel casters
- Separate main switch
- · IEC power connector
- 11 strong waste bags included
- Dimensions (H x W x D): 960 x 734 x 511 mm