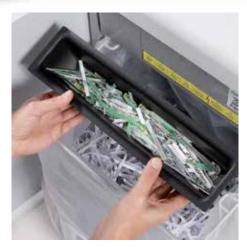

## Document shredders DAHLE 116

Separate, integrated waste boxes help to sort shredded paper, CDs, DVDs, cheque and credit cards for eco-friendly recycling

P-2 security: recommended, for example, for data media containing internal data that are to be made illegible