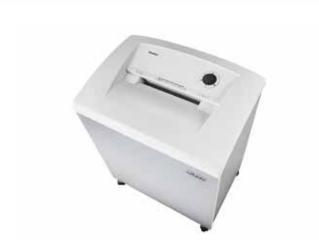

## Document shredders DAHLE 114

- User-friendly document shredder for large volumes
- · Clearly designed, user-friendly control panel
- Electronic start-stop function
- Convenient automatic reverse function
- · Convenient feed and reverse function
- Automatic motor cut-out
- · Automatic shut-down after 10 minutes at idle
- High-quality solid-steel cutters
- Powerful motor
- Extremely quiet operation
- Separate CD feed and waste container
- High-quality wooden cabinet
- Wide-opening doors
- Convenient swivel casters
- Separate main switch
- · IEC power connector
- 11 strong waste bags included
- Dimensions (H x W x D): 890 x 734 x 511 mm