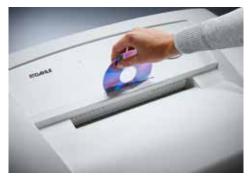

## Document shredders DAHLE 114

Separate, integrated waste boxes help to sort shredded paper, CDs, DVDs, cheque and credit cards for eco-friendly recycling

P-2 security: recommended, for example, for data media containing internal data that are to be made illegible