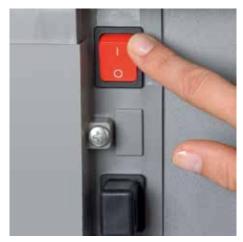

## Document shredders DAHLE 114

Separate main switch is located on the rear of the Detachable IEC power plug makes the document Pull-out rounded top frame that's kind on the document shredder and completely disconnects it from the mains power supply