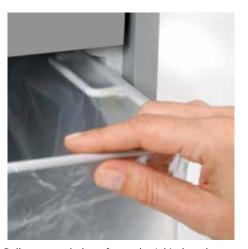

## Document shredders DAHLE 114

Separate main switch is located on the rear of the Detachable IEC power plug makes the document Pull-out rounded top frame that's kind on the document shredder and completely disconnects it from the mains power supply

shredder quick and easy to move from A to B

fingers when changing the waste bag