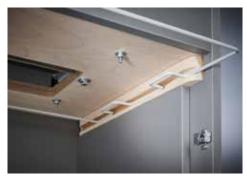

## Document shredders DAHLE 114

Separate main switch is located on the rear of the Detachable IEC power plug makes the document Pull-out rounded top frame that's kind on the document shredder and completely disconnects it from the mains power supply

shredder quick and easy to move from A to B

fingers when changing the waste bag