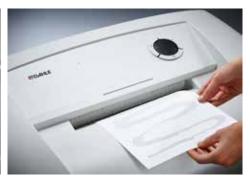

## Document shredders DAHLE 114

- User-friendly document shredder for large volumes
- · Clearly designed, user-friendly control panel
- Electronic start-stop function
- Convenient automatic reverse function
- · Convenient feed and reverse function
- Automatic motor cut-out
- · Automatic shut-down after 10 minutes at idle
- High-quality solid-steel cutters
- Powerful motor
- Extremely quiet operation
- Separate CD feed and waste container
- High-quality wooden cabinet
- Wide-opening doors
- Convenient swivel casters
- Separate main switch
- · IEC power connector
- 11 strong waste bags included
- Dimensions (H x W x D): 890 x 734 x 511 mm