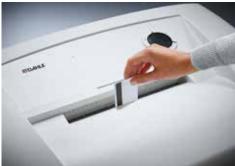

## Document shredders DAHLE 114

Separate, integrated waste boxes help to sort shredded paper, CDs, DVDs, cheque and credit cards for eco-friendly recycling

P-2 security: recommended, for example, for data media containing internal data that are to be made illegible