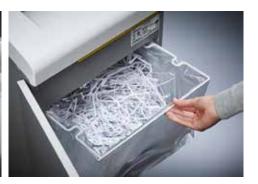

shredder quick and easy to move from A to B

fingers when changing the waste bag