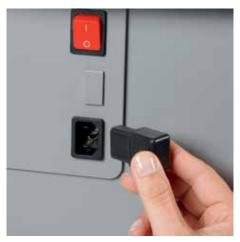

## Document shredders DAHLE 114

Separate main switch is located on the rear of the Detachable IEC power plug makes the document Pull-out rounded top frame that's kind on the document shredder and completely disconnects it from the mains power supply

shredder quick and easy to move from A to B

fingers when changing the waste bag