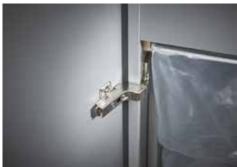

## Document shredders DAHLE 114

Separate main switch is located on the rear of the Detachable IEC power plug makes the document Pull-out rounded top frame that's kind on the document shredder and completely disconnects it from the mains power supply

shredder quick and easy to move from A to B

fingers when changing the waste bag