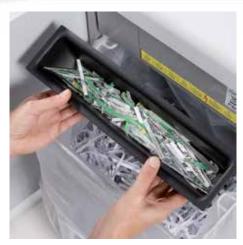

## Document shredders DAHLE 114

Separate, integrated waste boxes help to sort shredded paper, CDs, DVDs, cheque and credit cards for eco-friendly recycling

P-2 security: recommended, for example, for data media containing internal data that are to be made illegible