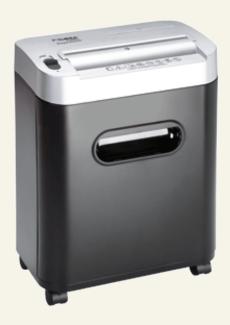

## 22092

Protect your statements of accounts, insurance policies, contracts, invoices, mistyped letters or notes from prying eyes!

Small and home office document shredders for use at home or in small offices.

- Stable construction from unbreakable plastic material
- Integrated light barrier for automatically starting and stopping the shredder
- Comfortable reverse function
- Motor cuts out automatically
- Two separate cutters and waste boxes for paper as well as CDs, DVDs, cheque and credit cards
- CD-destruction = 4 strips strip width 3 cm
- Energy-saving standby mode
- 4 swivel rollers for greater mobility
- 2 years function warranty if used in accordance with manufacturer's instructions.

Feed width:

Shred capacity A4 80 gsm:

Shred size:

Security level:

Operation:

218 mm

10 sheets

4,5 x 35,0 mm

P-4 / T-4 / E-3

Automatic start-stop

function

Shred speed: 4 m/min
Waste volume: 12 litres
db (A) when idle: 62 db
Motor: 440 Watts
Voltage: 230 V

Dimensions/HxWxD: 429 x 320 x 195 mm

Weight: 6,6 kg

Bar code No: 4007885258874