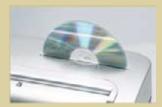

- Stable construction from unbreakable plastic material
- Integrated light barrier for automatically starting and stopping the shredder
- Comfortable reverse function
- Motor cuts out automatically
- Two separate cutters and waste boxes for paper as well as CDs, DVDs, cheque and credit cards
- CD-destruction = 4 strips strip width 3 cm
- Energy-saving standby mode
- 4 swivel rollers for greater mobility
- 2 years function warranty if used in accordance with manufacturer's instructions.

Separate cutters for reliably destroying data media, such as CDs, DVDs or credit cards

Two waste containers for sorting waste in line with sound ecological practice

Security level P-4For secret documents, such as critical business information