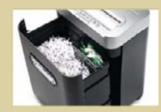

- Stable construction from unbreakable plastic material
- Integrated light barrier for automatically starting and stopping the shredder
- Comfortable reverse function
- Motor cuts out automatically
- Two separate cutters and waste boxes for paper as well as CDs, DVDs, cheque and credit cards
- CD-destruction = 4 strips strip width 3 cm
- Energy-saving standby mode
- 4 swivel rollers for greater mobility
- 2 years function warranty if used in accordance with manufacturer's instructions.

Separate cutters for reliably destroying data media, such as CDs, DVDs or credit cards

Two waste containers for sorting waste in line with sound ecological practice

Security level P-4For secret documents, such as critical business information