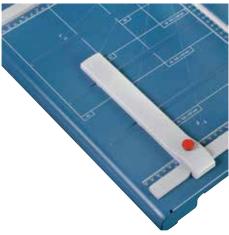

Adjustable backstop for quickly finding the right format can be used on both scale bars

- Sturdy solid metal table with rounded edges and non-slip rubber feet
- · Practical recessed grips for safe handling
- Practical format lines on the table
- Ergonomically shaped handle
- · Screw-mounted, ground upper blade
- Screw-mounted, ground lower blade
- High-quality, re-sharpenable blades made of Solingen steel
- Sturdy, solid-steel blade holder
- · Metal guard plate
- Manual D-bar clamp
- · Two scale bars with mm scale
- Adjustable backstop in guide channels
- Narrow guide channels in the table prevent individual sheets from slipping through
- · Push-in front stop
- · Precision laser beam line indication