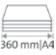

Professional use: working efficiency with cutting precision

Cutting length 360 mm

Cutting capacity 4.5 mm

Cutting capacity 50 sheets

Table size (overall dimensions) 475 x 310 mm

Metal guard plate for reassuring safety while cutting

Article number: 00564-20243 EAN: 4007885244105

| Product | Cutting length | DIN | Cutting capacity in mm | Cutting capacity A4 | Table size, external dimensi- | Net weight in kg |
|---------|----------------|-----|------------------------|---------------------|-------------------------------|------------------|
| name    | in mm          |     |                        | 70 g/sm sheets      | ons, in mm                    |                  |
| 564     | 360            | A4  | 4,5                    | 50                  | 475 x 310                     | 9,3              |