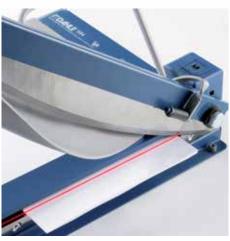

Carries the GS DGUV (German Statutory Accident

Insurance Association) test mark

Precision laser beam line indication provides professional cutting results

Extended 5-year warranty (except wearing parts)

German Engineering by Dahle

- Sturdy solid metal table with rounded edges and non-slip rubber feet
- · Practical recessed grips for safe handling
- Practical format lines on the table
- Ergonomically shaped handle
- · Screw-mounted, ground upper blade
- Screw-mounted, ground lower blade
- High-quality, re-sharpenable blades made of Solingen steel
- Sturdy, solid-steel blade holder
- · Metal guard plate
- Manual D-bar clamp
- · Two scale bars with mm scale
- Adjustable backstop in guide channels
- Narrow guide channels in the table prevent individual sheets from slipping through
- · Push-in front stop
- · Precision laser beam line indication

## Guillotine 564

Manual D-bar clamp for holding item being cut perfectly in place

Precision laser beam line indication provides professional cutting results

Powerful performance from Dahle model 564 for cutting up to 50 sheets