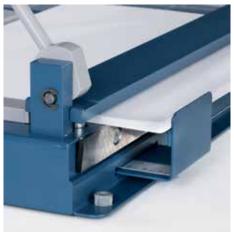

- Sturdy solid metal table with rounded edges and non-slip rubber feet
- · Practical recessed grips for safe handling
- Practical format lines on the table
- Ergonomically shaped handle
- · Screw-mounted, ground upper blade
- Screw-mounted, ground lower blade
- High-quality, re-sharpenable blades made of Solingen steel
- Sturdy, solid-steel blade holder
- · Metal guard plate
- Manual D-bar clamp
- · Two scale bars with mm scale
- Adjustable backstop in guide channels
- Narrow guide channels in the table prevent individual sheets from slipping through
- · Push-in front stop
- · Precision laser beam line indication

Professional use: working efficiency with cutting precision

Cutting length 360 mm

Cutting capacity 4.5 mm

Cutting capacity 50 sheets

Table size (overall dimensions) 475 x 310 mm

Metal guard plate for reassuring safety while cutting