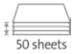

Professional use: working efficiency with cutting precision

Cutting length 360 mm

Cutting capacity 4.5 mm

Cutting capacity 50 sheets

Table size (overall dimensions) 475 x 310 mm

Metal guard plate for reassuring safety while cutting

Article number: 00564-20243 EAN: 4007885244105

| Product | Cutting length | DIN | Cutting capacity in mm | Cutting capacity A4 | Table size, external dimensi- | Net weight in kg |
|---------|----------------|-----|------------------------|---------------------|-------------------------------|------------------|
| name    | in mm          |     |                        | 70 g/sm sheets      | ons, in mm                    |                  |
| 564     | 360            | A4  | 4,5                    | 50                  | 475 x 310                     | 9,3              |

## Guillotine 564

Manual D-bar clamp for holding item being cut perfectly in place

Precision laser beam line indication provides professional cutting results

Powerful performance from Dahle model 564 for cutting up to 50 sheets