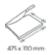

Professional use: working efficiency with cutting precision

Cutting length 360 mm

Cutting capacity 4.5 mm

Cutting capacity 50 sheets

Table size (overall dimensions) 475 x 310 mm

Metal guard plate for reassuring safety while cutting

Article number: 00564-20243 EAN: 4007885244105

| Product | Cutting length | DIN | Cutting capacity in mm | Cutting capacity A4 | Table size, external dimensi- | Net weight in kg |
|---------|----------------|-----|------------------------|---------------------|-------------------------------|------------------|
| name    | in mm          |     |                        | 70 g/sm sheets      | ons, in mm                    |                  |
| 564     | 360            | A4  | 4,5                    | 50                  | 475 x 310                     | 9,3              |