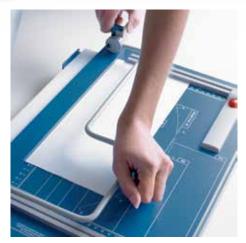

- Sturdy solid metal table with rounded edges and non-slip rubber feet
- · Practical recessed grips for safe handling
- Practical format lines on the table
- Ergonomically shaped handle
- · Screw-mounted, ground upper blade
- Screw-mounted, ground lower blade
- High-quality, re-sharpenable blades made of Solingen steel
- Sturdy, solid-steel blade holder
- · Metal guard plate
- Manual D-bar clamp
- · Two scale bars with mm scale
- Adjustable backstop in guide channels
- Narrow guide channels in the table prevent individual sheets from slipping through
- · Push-in front stop
- · Precision laser beam line indication

## Guillotine 564

Manual D-bar clamp for holding item being cut perfectly in place

Precision laser beam line indication provides professional cutting results

Powerful performance from Dahle model 564 for cutting up to 50 sheets