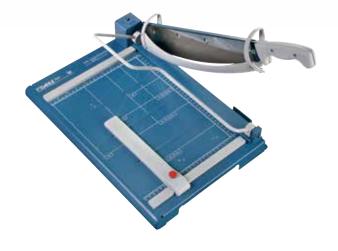

Professional use: working efficiency with cutting precision

Cutting length 360 mm

Cutting capacity 4.5 mm

Cutting capacity 50 sheets

Table size (overall dimensions) 475 x 310 mm

Metal guard plate for reassuring safety while cutting

- Sturdy solid metal table with rounded edges and non-slip rubber feet
- · Practical recessed grips for safe handling
- Practical format lines on the table
- Ergonomically shaped handle
- · Screw-mounted, ground upper blade
- Screw-mounted, ground lower blade
- High-quality, re-sharpenable blades made of Solingen steel
- Sturdy, solid-steel blade holder
- · Metal guard plate
- Manual D-bar clamp
- · Two scale bars with mm scale
- Adjustable backstop in guide channels
- Narrow guide channels in the table prevent individual sheets from slipping through
- · Push-in front stop
- · Precision laser beam line indication

## Guillotine 564

Manual D-bar clamp for holding item being cut perfectly in place

Precision laser beam line indication provides professional cutting results

Powerful performance from Dahle model 564 for cutting up to 50 sheets