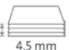

Professional use: working efficiency with cutting precision

Cutting length 360 mm

Cutting capacity 4.5 mm

Cutting capacity 50 sheets

Table size (overall dimensions) 475 x 310 mm

Metal guard plate for reassuring safety while cutting

Article number: 00564-20243 EAN: 4007885244105

| Product | Cutting length | DIN | Cutting capacity in mm | Cutting capacity A4 | Table size, external dimensi- | Net weight in kg |
|---------|----------------|-----|------------------------|---------------------|-------------------------------|------------------|
| name    | in mm          |     |                        | 70 g/sm sheets      | ons, in mm                    |                  |
| 564     | 360            | A4  | 4,5                    | 50                  | 475 x 310                     | 9,3              |