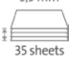

## Guillotine 562

Professional use: working efficiency with cutting precision

Cutting length 360 mm

Cutting capacity 3.5 mm

Cutting capacity 35 sheets

Table size (overall dimensions) 460 x 490 mm

Metal guard plate for reassuring safety while cutting

Article number: 00562-09912

EAN: 4007885256252

| Product | Cutting length | DIN | Cutting capacity in mm | Cutting capacity A4 | Table size, external dimensi- | Net weight in kg |
|---------|----------------|-----|------------------------|---------------------|-------------------------------|------------------|
| name    | in mm          |     |                        | 70 g/sm sheets      | ons, in mm                    |                  |
| 562     | 360            | A4  | 3,5                    | 35                  | 460 x 490                     | 8,8              |