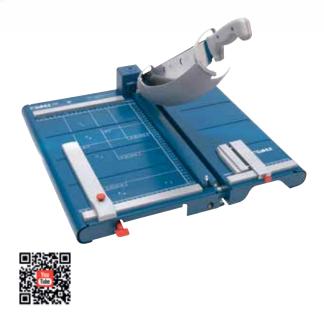

## Guillotine 562

Professional use: working efficiency with cutting precision

Cutting length 360 mm

Cutting capacity 3.5 mm

Cutting capacity 35 sheets

Table size (overall dimensions) 460 x 490 mm

Metal guard plate for reassuring safety while cutting

- User-friendly guillotine for professional use
- Sturdy solid metal table with rounded edges and non-slip rubber feet
- · Practical recessed grips for safe handling
- Practical format lines on the table
- Ergonomically shaped handle
- · Screw-mounted, ground upper blade
- Screw-mounted, ground lower blade
- High-quality, re-sharpenable blades made of Solingen steel
- Sturdy, solid-steel blade holder
- · Metal guard plate
- · Automatic, de-selectable clamping
- Two scale bars with mm scale
- · Adjustable backstop in guide channels
- Narrow guide channels in the table prevent individual sheets from slipping through
- Front table with magnetic connector
- · Precision narrow-strip cutting device
- · Precision laser beam line indication