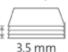

## Guillotine 562

Professional use: working efficiency with cutting precision

Cutting length 360 mm

Cutting capacity 3.5 mm

Cutting capacity 35 sheets

Table size (overall dimensions) 460 x 490 mm

Metal guard plate for reassuring safety while cutting

Article number: 00562-09912

EAN: 4007885256252

| Product | Cutting length | DIN | Cutting capacity in mm | Cutting capacity A4 | Table size, external dimensi- | Net weight in kg |
|---------|----------------|-----|------------------------|---------------------|-------------------------------|------------------|
| name    | in mm          |     |                        | 70 g/sm sheets      | ons, in mm                    |                  |
| 562     | 360            | A4  | 3,5                    | 35                  | 460 x 490                     | 8,8              |