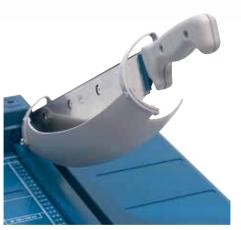

- User-friendly guillotine for professional use
- Sturdy solid metal table with rounded edges and non-slip rubber feet
- · Practical recessed grips for safe handling
- Practical format lines on the table
- Ergonomically shaped handle
- · Screw-mounted, ground upper blade
- Screw-mounted, ground lower blade
- High-quality, re-sharpenable blades made of Solingen steel
- Sturdy, solid-steel blade holder
- · Metal guard plate
- · Automatic, de-selectable clamping
- Two scale bars with mm scale
- · Adjustable backstop in guide channels
- Narrow guide channels in the table prevent individual sheets from slipping through
- Front table with magnetic connector
- · Precision narrow-strip cutting device
- · Precision laser beam line indication

## Guillotine 562

Automatic, de-selectable clamping makes easy work of cutting pressure-sensitive materials

Perfected automatic safety guard provides reliable protection and unobstructed view of the cutting edge