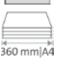

## Guillotine 562

Professional use: working efficiency with cutting precision

Cutting length 360 mm

Cutting capacity 3.5 mm

Cutting capacity 35 sheets

Table size (overall dimensions) 460 x 490 mm

Metal guard plate for reassuring safety while cutting

Article number: 00562-09912

EAN: 4007885256252

| Product | Cutting length | DIN | Cutting capacity in mm | Cutting capacity A4 | Table size, external dimensi- | Net weight in kg |
|---------|----------------|-----|------------------------|---------------------|-------------------------------|------------------|
| name    | in mm          |     |                        | 70 g/sm sheets      | ons, in mm                    |                  |
| 562     | 360            | A4  | 3,5                    | 35                  | 460 x 490                     | 8,8              |