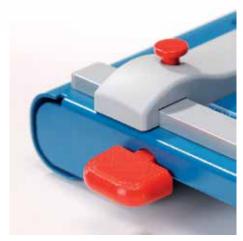

## Guillotine 562

Automatic, de-selectable clamping makes easy work of cutting pressure-sensitive materials

Perfected automatic safety guard provides reliable protection and unobstructed view of the cutting edge