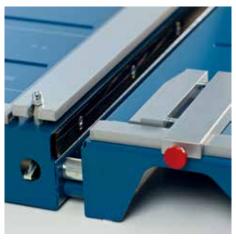

- User-friendly guillotine for professional use
- Sturdy solid metal table with rounded edges and non-slip rubber feet
- · Practical recessed grips for safe handling
- Practical format lines on the table
- Ergonomically shaped handle
- · Screw-mounted, ground upper blade
- Screw-mounted, ground lower blade
- High-quality, re-sharpenable blades made of Solingen steel
- Sturdy, solid-steel blade holder
- · Metal guard plate
- · Automatic, de-selectable clamping
- Two scale bars with mm scale
- · Adjustable backstop in guide channels
- Narrow guide channels in the table prevent individual sheets from slipping through
- Front table with magnetic connector
- · Precision narrow-strip cutting device
- · Precision laser beam line indication

Front table with magnetic connector for more working space