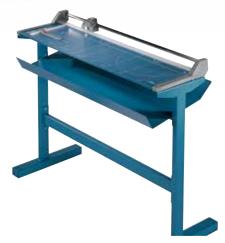

## Rotary trimmer 558

Sturdy stand with waste tray for optimum working height

Circular blade enclosed in cutting head for safe and convenient operation

Automatic clamping on the cutting line for holding item being cut perfectly in place