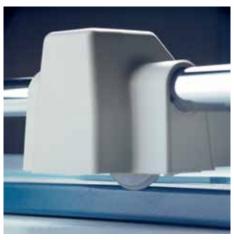

## Rotary trimmer 558

Sturdy stand with waste tray for optimum working height

Circular blade enclosed in cutting head for safe and convenient operation

Automatic clamping on the cutting line for holding item being cut perfectly in place