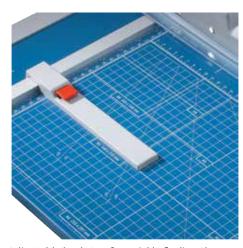

omatic clamping on the cutting line
- Scale bar with mm scale
- Adjustable backstop
- · Hanging capability for wall mounting
- Optionally available practical stand with waste tray for models 556 and 558 (696/698)

Article number: 00558-20323 EAN: 4007885246369

| Product | Cutting length | DIN | Cutting capacity in mm | Cutting c |
|---------|----------------|-----|------------------------|-----------|
| name    | in mm          |     |                        | 70 g/sm s |
| 558     | 1300           | Α0  | 0,7                    | 7         |



## Rotary trimmer 558



Sturdy stand with waste tray for optimum working height



Circular blade enclosed in cutting head for safe and convenient operation



Automatic clamping on the cutting line for holding item being cut perfectly in place



Adjustable backstop for quickly finding the right format