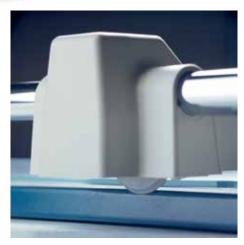

## Rotary trimmer 554

Circular blade enclosed in cutting head for safe and convenient operation

Automatic clamping on the cutting line for holding item being cut perfectly in place

Adjustable backstop for quickly finding the right format