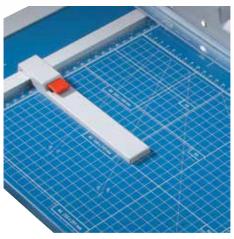

## Rotary trimmer 554

Circular blade enclosed in cutting head for safe and convenient operation

Automatic clamping on the cutting line for holding item being cut perfectly in place

Adjustable backstop for quickly finding the right format