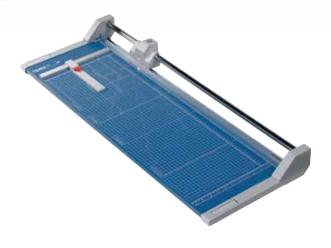

## Rotary trimmer 554

Professional use:

working efficiency with cutting precision

Cutting length 720 mm

Cutting capacity 2.0 mm

Cutting capacity 20 sheets

Table size (overall dimensions) 915 x 360 mm

Carries the GS DGUV (German Statutory Accident Insurance Association) test mark

Extended 5-year warranty (except wearing parts)

German Engineering by Dahle

- Sturdy solid metal table with non-slip rubber feet
- · Practical format lines on the table
- · Ground circular blade
- Ground lower blade
- High-quality blades made of hardened steel
- Circular blade enclosed in plastic cutting head
- Automatic clamping on the cutting line
- Scale bar with mm scale
- Adjustable backstop
- · Hanging capability for wall mounting

## Rotary trimmer 554

Circular blade enclosed in cutting head for safe and convenient operation

Automatic clamping on the cutting line for holding item being cut perfectly in place

Adjustable backstop for quickly finding the right format