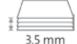

• Sturdy solid metal table with non-slip rubber feet

• High-quality, re-sharpenable blades made of Solingen steel

550 mm|A3

Cutting length 550 mm

always ready for top performance.

Commercial use:

Cutting capacity 3.5 mm