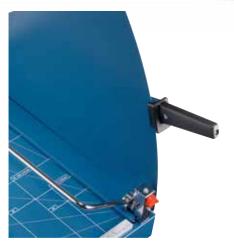

## Guillotine 587

• High-quality guillotines for commercial use

• Adjustable, screw-mounted metal backstop

Practical format lines on the tableSturdy handle with well-defined guard

• Sturdy, solid-steel blade holder

Pull-out front stop, up to 210 mm
DAHLE 587 with material blade
Article number: 00587-20914

Metal guard plateLockable D-bar clampTwo scale bars with mm scale

Screw-mounted, ground upper bladeScrew-mounted, ground lower blade