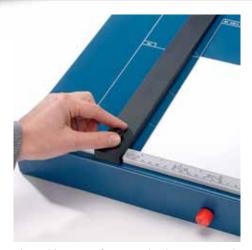

Table size (overall dimensions) 600 x 365 mm

Metal guard plate for reassuring safety while cutting

Carries the GS DGUV (German Statutory Accident Insurance Association) test mark

With material blade suitable for cutting all sorts of materials