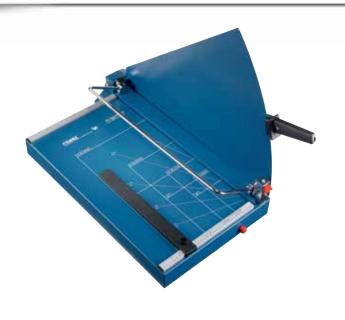

## Guillotine 587

• High-quality guillotines for commercial use

• Adjustable, screw-mounted metal backstop

Practical format lines on the tableSturdy handle with well-defined guard

• Sturdy, solid-steel blade holder

Pull-out front stop, up to 210 mm
DAHLE 587 with material blade
Article number: 00587-20914

Metal guard plateLockable D-bar clampTwo scale bars with mm scale

Screw-mounted, ground upper bladeScrew-mounted, ground lower blade

## Guillotine 587

Adjustable, screw-fastening backstop in metal for quickly finding the right format can be used on both scale bars Stay-down D-bar clamp ensures item being cut is held perfectly in place Cutting