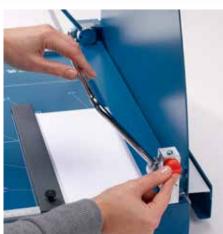

Pull-out front stop, up to 210 mm
DAHLE 587 with material blade
Article number: 00587-20914

Metal guard plateLockable D-bar clampTwo scale bars with mm scale

Screw-mounted, ground upper bladeScrew-mounted, ground lower blade

## Guillotine 587

Adjustable, screw-fastening backstop in metal for quickly finding the right format can be used on both scale bars Stay-down D-bar clamp ensures item being cut is held perfectly in place Cutting