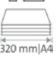

## Guillotine 502

Hobby & entry level: easy, safe cutting precision.

Cutting length 320 mm

Cutting capacity 0.8 mm

Cutting capacity 8 sheets

Table size (overall dimensions) 420 x 175 mm

Metal guard plate for reassuring safety while cutting

Article number: 00502-20044

EAN: 4007885165028

| Product | Cutting length | DIN | Cutting capacity in mm | Cutting capacity A4 | Table size, external dimensi- | Net weight in kg |
|---------|----------------|-----|------------------------|---------------------|-------------------------------|------------------|
| name    | in mm          |     |                        | 70 g/sm sheets      | ons, in mm                    |                  |
| 502     | 320            | A4  | 0,8                    | 8                   | 420 x 175                     | 1,5              |