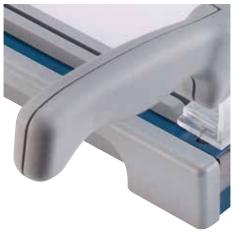

## Guillotine 502

Ergonomically shaped handle to prevent tired hands while cutting

Practical recessed grips for safe and easy handling