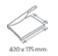

## Guillotine 502

Hobby & entry level: easy, safe cutting precision.

Cutting length 320 mm

Cutting capacity 0.8 mm

Cutting capacity 8 sheets

Table size (overall dimensions) 420 x 175 mm

Metal guard plate for reassuring safety while cutting

Article number: 00502-20044

EAN: 4007885165028

| Product | Cutting length | DIN | Cutting capacity in mm | Cutting capacity A4 | Table size, external dimensi- | Net weight in kg |
|---------|----------------|-----|------------------------|---------------------|-------------------------------|------------------|
| name    | in mm          |     |                        | 70 g/sm sheets      | ons, in mm                    |                  |
| 502     | 320            | A4  | 0,8                    | 8                   | 420 x 175                     | 1,5              |