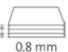

## Guillotine 502

Hobby & entry level: easy, safe cutting precision.

Cutting length 320 mm

Cutting capacity 0.8 mm

Cutting capacity 8 sheets

Table size (overall dimensions) 420 x 175 mm

Metal guard plate for reassuring safety while cutting

Article number: 00502-20044

EAN: 4007885165028

| Product | Cutting length | DIN | Cutting capacity in mm | Cutting capacity A4 | Table size, external dimensi- | Net weight in kg |
|---------|----------------|-----|------------------------|---------------------|-------------------------------|------------------|
| name    | in mm          |     |                        | 70 g/sm sheets      | ons, in mm                    |                  |
| 502     | 320            | A4  | 0,8                    | 8                   | 420 x 175                     | 1,5              |