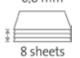

## Guillotine 502

Hobby & entry level: easy, safe cutting precision.

Cutting length 320 mm

Cutting capacity 0.8 mm

Cutting capacity 8 sheets

Table size (overall dimensions) 420 x 175 mm

Metal guard plate for reassuring safety while cutting

Article number: 00502-20044

EAN: 4007885165028

| Product | Cutting length | DIN | Cutting capacity in mm | Cutting capacity A4 | Table size, external dimensi- | Net weight in kg |
|---------|----------------|-----|------------------------|---------------------|-------------------------------|------------------|
| name    | in mm          |     |                        | 70 g/sm sheets      | ons, in mm                    |                  |
| 502     | 320            | A4  | 0,8                    | 8                   | 420 x 175                     | 1,5              |