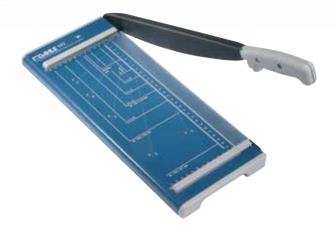

## Guillotine 502

Hobby & entry level: easy, safe cutting precision.

Cutting length 320 mm

Cutting capacity 0.8 mm

Cutting capacity 8 sheets

Table size (overall dimensions) 420 x 175 mm

Metal guard plate for reassuring safety while cutting

Carries the GS DGUV (German Statutory Accident Insurance Association) test mark

German Engineering by Dahle

- Sturdy solid metal table with rounded edges and non-slip rubber feet
- Practical recessed grips for safe handling
- Practical format lines on the table
- Ergonomically shaped handle
- · Upper steel blade
- Lower steel blade
- Transparent blade guard
- · Manual D-clamp bar
- Two scale bars with mm scale

## Guillotine 502

Ergonomically shaped handle to prevent tired hands while cutting

Practical recessed grips for safe and easy handling