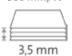

Article number: 00440-21310 EAN: 4007885004402

Cutting length 360 mm 360 mm A4

Cutting capacity 3.5 mm

Professional use:

Cutting capacity 35 sheets

Table size (overall dimensions) 560 x 384 mm

Carries the GS DGUV (German Statutory Accident Insurance Association) test mark