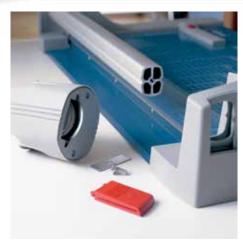

## Rotary trimmer 440

Easy-to-change cutting head to keep work processes running smoothly

Adjustable backstop for quickly finding the right format can be used on both scale bars

Circular blade in the sealed plastic housing provides maximum safety