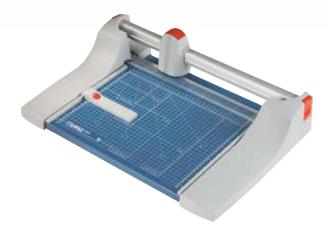

## Rotary trimmer 440

working efficiency with cutting precision

- User-friendly trimmer for professional use
- Sturdy solid metal table with non-slip rubber feet
- · Practical format lines on the table
- · Ground circular blade
- · Ground lower blade
- High-quality blades made of hardened steel
- Circular blade enclosed in plastic cutting head
- Automatic clamping on the cutting line
- Two scale bars with mm scale
- Adjustable backstop

## Rotary trimmer 440

Easy-to-change cutting head to keep work processes running smoothly

Adjustable backstop for quickly finding the right format can be used on both scale bars

Circular blade in the sealed plastic housing provides maximum safety

Ergonomic cutting head for convenient cutting-machine operation