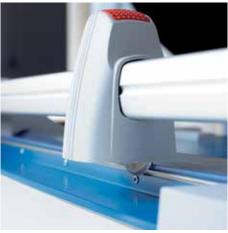

## Rotary trimmer 440

Easy-to-change cutting head to keep work processes running smoothly

Adjustable backstop for quickly finding the right format can be used on both scale bars

Circular blade in the sealed plastic housing provides maximum safety