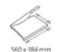

Article number: 00440-21310 EAN: 4007885004402

Cutting length 360 mm 360 mm A4

Cutting capacity 3.5 mm

Professional use:

Cutting capacity 35 sheets

Table size (overall dimensions) 560 x 384 mm

Carries the GS DGUV (German Statutory Accident Insurance Association) test mark

Extended 5-year warranty (except wearing parts)

German Engineering by Dahle

70 g/sm sheets

Cutting capacity A4 Table size, external dimensions, in mm 560 x 384

Net weight in kg

3,9