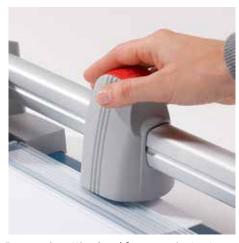

## Rotary trimmer 440

Easy-to-change cutting head to keep work processes running smoothly

Adjustable backstop for quickly finding the right format can be used on both scale bars

Circular blade in the sealed plastic housing provides maximum safety