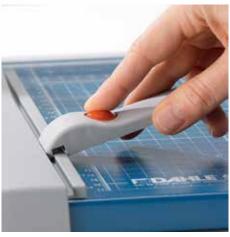

r blade
- · Ground lower blade
- High-quality blades made of hardened steel
- Circular blade enclosed in plastic cutting head
- Automatic clamping on the cutting line
- Two scale bars with mm scale
- Adjustable backstop

Article number: 00440-21310 EAN: 4007885004402





Cutting length 360 mm 360 mm A4



Cutting capacity 3.5 mm

Professional use:



Cutting capacity 35 sheets



Table size (overall dimensions) 560 x 384 mm



Carries the GS DGUV (German Statutory Accident Insurance Association) test mark



Extended 5-year warranty (except wearing parts)



German Engineering by Dahle

70 g/sm sheets

Cutting capacity A4 Table size, external dimensions, in mm 560 x 384

Net weight in kg

3,9



## Rotary trimmer 440



Easy-to-change cutting head to keep work processes running smoothly



Adjustable backstop for quickly finding the right format can be used on both scale bars



Circular blade in the sealed plastic housing provides maximum safety



Ergonomic cutting head for convenient cutting-machine operation