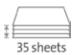

Article number: 00440-21310 EAN: 4007885004402

Cutting length 360 mm 360 mm A4

Cutting capacity 3.5 mm

Professional use:

Cutting capacity 35 sheets

Table size (overall dimensions) 560 x 384 mm

Carries the GS DGUV (German Statutory Accident Insurance Association) test mark